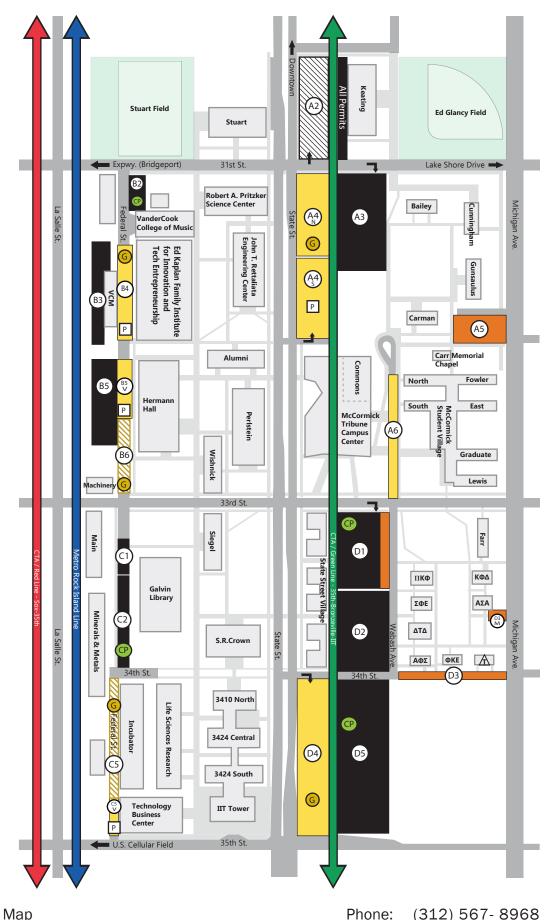

## **ILLINOIS INSTITUTE OF TECHNOLOGY**

Access, Card, and Parking Services

## **24 HOUR ENFORCEMENT**

Reserved Parking, No Parking Zones, and Vehicular & Pedestrian Obstructions

Standard Parking Enforcement (Monday-Friday, 7am-7pm) All Permit and Visitor Parking Lots

Residential Permit Parking

A2 Permit Lot

Lot specific permit required

Visitor Lot
P PayStation location

(Credit/Debit Card Only)

G Gold Parking

Lot specific gold permit, access to all general spaces

Carpool Parking
Access to designated areas campus
wide, permit required

Electric Charging Stations
Stations are located in lots A4 South
and B4

## **EVENING PERMITS**

Access to general spaces campus wide, Mon-Fri, 4pm-7am

## **ALL PERMITS**

Access to general spaces campus wide, Mon-Fri, 4pm-7am

A2 East- 24/7

Website: www.iit.edu/acaps